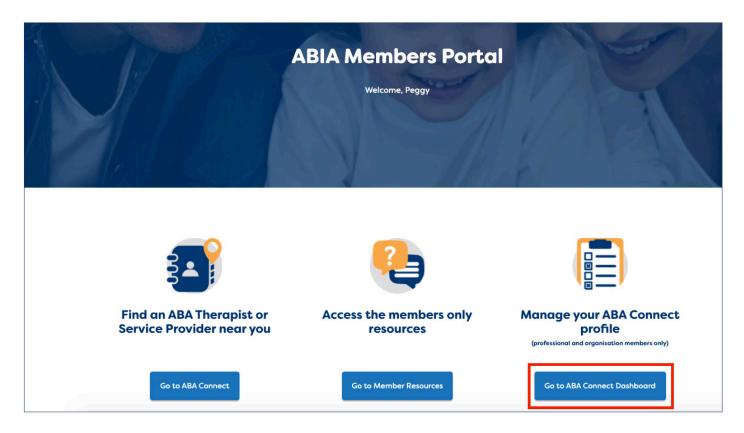

#### How to use ABA Connect?

As a member only offering, you need to login to access ABA Connect. This is done with your ABIA member-email address (the one provided with this announcement email) and your password is CONNECTING (you will be prompted to change this to a unique password upon login).

#### 3. Once you have signed into the member portal click on the ABA Connect button.

- (a) You will be taken to your Dashboard
- (b) To edit your listing click on the setting icon and click edit
- (c) To create a listing click on the plus icon