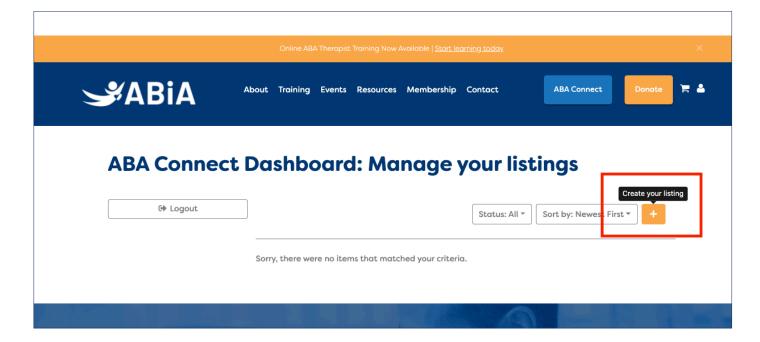

#### 3. Once you have signed into the member portal click on the ABA Connect button.

- (a) You will be taken to your Dashboard
- (b) To edit your listing click on the setting icon and click edit
- (c) To create a listing click on the plus icon

(3a)