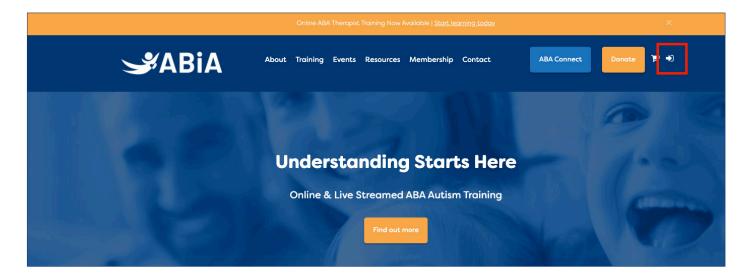

### Instructions

1. Click on the login button in the top right-hand corner of the menu.

- 2. Click the sign-in and enter your login details.
- (a) Your username is the email address you received this email from.
- (b) Your password is CONNECTING (you will be prompted to update your password once signed in)